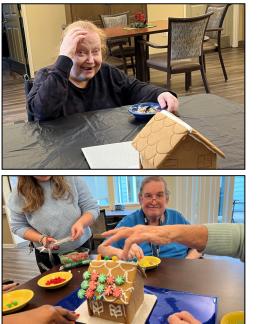

had a great time decorating their gingerbread houses. The rest of us get to enjoy the houses that are displayed throughout campus. Great job on all of those festive houses!

The residents all

We have had some wonderful groups come to visit the residents. Thank you to South Ridge High School, Oregon Episcopal 5th graders and Beaverton Garden Club for their gifts and time!