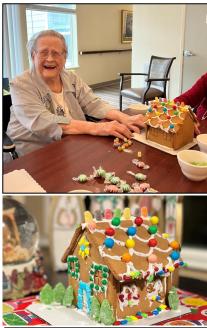

had a great time decorating their gingerbread houses. The rest of us get to enjoy the houses that are displayed throughout campus. Great job on all of those festive houses!

The residents all

We have had some wonderful groups come to visit the residents. Thank you to South Ridge High School, Oregon Episcopal 5th graders and Beaverton Garden Club for their gifts and time!