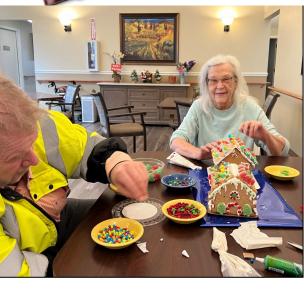

had a great time decorating their gingerbread houses. The rest of us get to enjoy the houses that are displayed throughout campus. Great job on all of those festive houses!

The residents all

We have had some wonderful groups come to visit the residents. Thank you to South Ridge High School, Oregon Episcopal 5th graders and Beaverton Garden Club for their gifts and time!