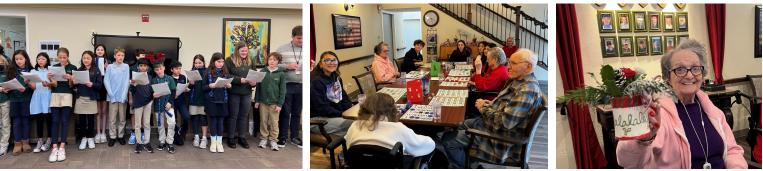

had a great time decorating their gingerbread houses. The rest of us get to enjoy the houses that are displayed throughout campus. Great job on all of those festive houses!

The residents all

We have had some wonderful groups come to visit the residents. Thank you to South Ridge High School, Oregon Episcopal 5th graders and Beaverton Garden Club for their gifts and time!