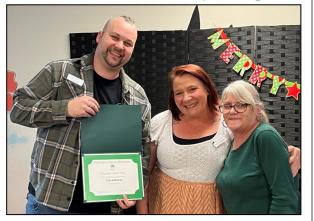

## **Team Member Spotlight**

Caleb is our Maintenance Director and he got the vote for team member of the year! In the short time he has been with Farmington, he has made a wonderful impact on staff and residents alike! Caleb is always willing to help with anything that is asked of him. He's getting great projects completed and has more on the way. We can't thank you enough for all that you do, Caleb!