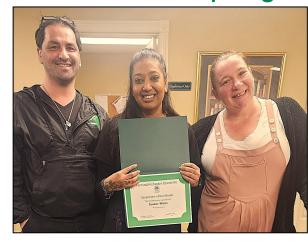

Team Member Spotlight

Meet Amber, our Team Member of the Month! She is one of the Med Techs you will find in memory care frequently. She is a mom of two teenagers and has a pet husky named Nova. She also has an albino Burmese python whose name is Helios. In her free time, she enjoys cooking, offroading and exploring the Pacific Northwest. When out in the wilderness, she also enjoys riding her motorcycle (when the weather permits). She enjoys spending time with friends and family. Her favorite holiday is Halloween. She says "My life runs on coffee and laughter!"

Thank you for all you do, Amber!

We enjoyed our visit with Tucker. Safe bet, Tucker also enjoyed the nearly two hours of pets from our residents!

www.farmingtonsquare-beaverton.com