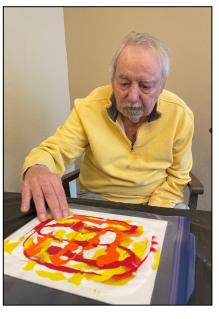

Linda and Bill
enjoying some craft
time. What great
pieces of art they
created! Nell and
Jean having fun with
a puzzle. Jean
enjoying the snow
that came in mid
February.