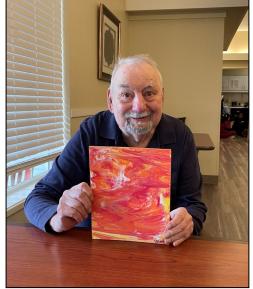

Linda and Bill
enjoying some craft
time. What great
pieces of art they
created! Nell and
Jean having fun with
a puzzle. Jean
enjoying the snow
that came in mid
February.