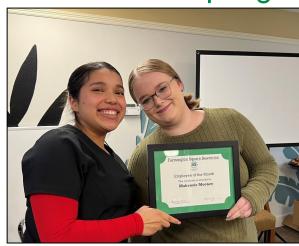

# Team Member Spotlight

We would Like to introduce Makenzie.
She is our employee of the month. She is a returning employee that came back to Farmington in September. She returned as a caregiver and in a short time became a Med Aid. She is a very compassionate, people-oriented person, that listens and provides excellent care and conversation for our residents. In her free time, she enjoys spending time with her family, eating Mexican food, and bowling. Almond Joy candy bars are her favorite.