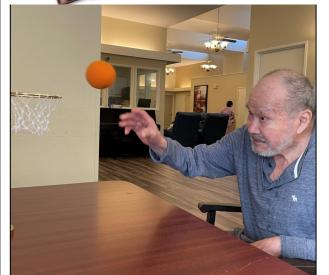

# moments captured

Barbara & Irene, and other residents, enjoyed getting to give some pets to our little visitor Pepper!

Ramon shooting baskets with great success. He made it look easy.

Linda had a great time on her completion of the puzzle. Irene found just the right spot for the last flower to put in her arrangement.